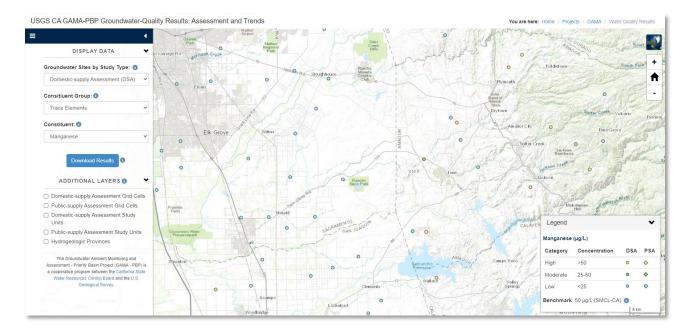

# 3.3. GAMA-PBP Groundwater-Quality Results: Assessment and Trends

https://ca.water.usgs.gov/projects/gama/water-quality-results/

- From USGS California Water Science Center, Groundwater Ambient Monitoring and Assessment (GAMA) Priority Basin Project (PBP)
- Map viewer showing concentrations and trends of many constituents, such as metal ions, nutrients, TDS, pesticides, VOCs, age-dating tracers, radioactivity, etc.
- Concentrations are provided and categorized as different ranges, with color code. No date is associated with the measurements. Dates available in downloadable data.
- Domestic-supply and Public supply trends and assessments available for download in both text (.txt) and excel (.xls) formats.