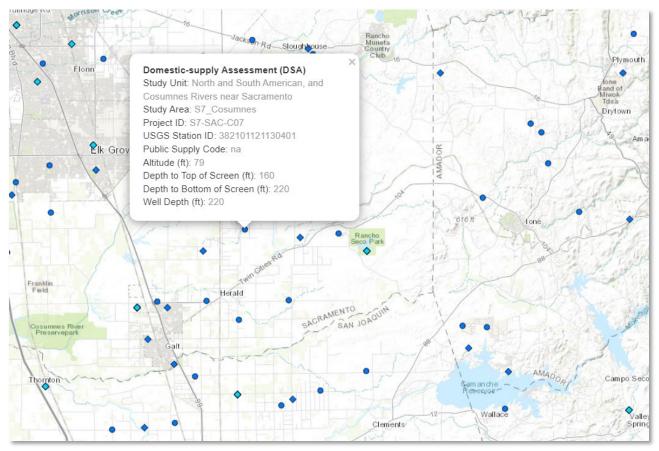

# 3.3. GAMA-PBP Groundwater-Quality Results: Assessment and Trends

https://ca.water.usgs.gov/projects/gama/water-quality-results/

- From USGS California Water Science Center, Groundwater Ambient Monitoring and Assessment (GAMA) Priority Basin Project (PBP)
- Map viewer showing concentrations and trends of many constituents, such as metal ions, nutrients, TDS, pesticides, VOCs, age-dating tracers, radioactivity, etc.
- Concentrations are provided and categorized as different ranges, with color code. No date is associated with the measurements. Dates available in downloadable data.
- Domestic-supply and Public supply trends and assessments available for download in both text (.txt) and excel (.xls) formats.