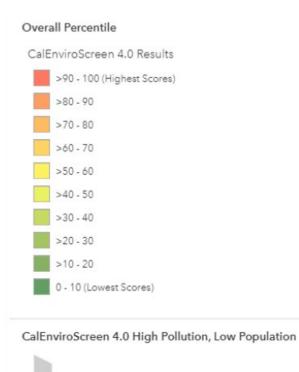

Screenshots of website and available data:

| Per | mits Disclosu | res          |            |                 |        |                 |                                                                                                                                                                                                                                                                                                                                                                                                                                                                                                                                                                                                                                                                                                                                                                                                                                                                                                                                                                                                                                                                                                                                                                                                                                                                                                                                                                                                                                                                                                                                                                                                                                                                                                                                                                                                                                                                                                                                                                                                                                                                                                                                |                                |           |          |    |
|-----|---------------|--------------|------------|-----------------|--------|-----------------|--------------------------------------------------------------------------------------------------------------------------------------------------------------------------------------------------------------------------------------------------------------------------------------------------------------------------------------------------------------------------------------------------------------------------------------------------------------------------------------------------------------------------------------------------------------------------------------------------------------------------------------------------------------------------------------------------------------------------------------------------------------------------------------------------------------------------------------------------------------------------------------------------------------------------------------------------------------------------------------------------------------------------------------------------------------------------------------------------------------------------------------------------------------------------------------------------------------------------------------------------------------------------------------------------------------------------------------------------------------------------------------------------------------------------------------------------------------------------------------------------------------------------------------------------------------------------------------------------------------------------------------------------------------------------------------------------------------------------------------------------------------------------------------------------------------------------------------------------------------------------------------------------------------------------------------------------------------------------------------------------------------------------------------------------------------------------------------------------------------------------------|--------------------------------|-----------|----------|----|
|     |               |              |            |                 |        | ▼ Adv           | anced Filtering                                                                                                                                                                                                                                                                                                                                                                                                                                                                                                                                                                                                                                                                                                                                                                                                                                                                                                                                                                                                                                                                                                                                                                                                                                                                                                                                                                                                                                                                                                                                                                                                                                                                                                                                                                                                                                                                                                                                                                                                                                                                                                                | Actions -                      | Search    |          | \$ |
|     | Date Issued ↓ | WST Permit # | API        | Operator        | County | Field           | Permit Status                                                                                                                                                                                                                                                                                                                                                                                                                                                                                                                                                                                                                                                                                                                                                                                                                                                                                                                                                                                                                                                                                                                                                                                                                                                                                                                                                                                                                                                                                                                                                                                                                                                                                                                                                                                                                                                                                                                                                                                                                                                                                                                  | Stimula                        | tion Type | Actions  |    |
|     | 12/01/2021    | 19-0352-0    | 0403065972 | Aera Energy LLC | Kern   | Belridge, North | Expired                                                                                                                                                                                                                                                                                                                                                                                                                                                                                                                                                                                                                                                                                                                                                                                                                                                                                                                                                                                                                                                                                                                                                                                                                                                                                                                                                                                                                                                                                                                                                                                                                                                                                                                                                                                                                                                                                                                                                                                                                                                                                                                        | Hydraul<br>Fracturi            |           | Actions- |    |
|     | 09/29/2021    | 90323060     | 0403068101 | Aera Energy LLC | Kern   | Belridge, South | Denied                                                                                                                                                                                                                                                                                                                                                                                                                                                                                                                                                                                                                                                                                                                                                                                                                                                                                                                                                                                                                                                                                                                                                                                                                                                                                                                                                                                                                                                                                                                                                                                                                                                                                                                                                                                                                                                                                                                                                                                                                                                                                                                         | Denied Hydraulic<br>Fracturing |           | Actions- |    |
|     | 09/29/2021    | 90323059     | 0403068099 | Aera Energy LLC | Kern   | Belridge, South | Denied Hydrogen Hydro |                                |           | Actions- |    |
|     | 09/29/2021    | 90323065     | 0403068262 | Aera Energy LLC | Kern   | Belridge, South | Denied                                                                                                                                                                                                                                                                                                                                                                                                                                                                                                                                                                                                                                                                                                                                                                                                                                                                                                                                                                                                                                                                                                                                                                                                                                                                                                                                                                                                                                                                                                                                                                                                                                                                                                                                                                                                                                                                                                                                                                                                                                                                                                                         | Hydraul<br>Fracturi            |           | Actions- |    |