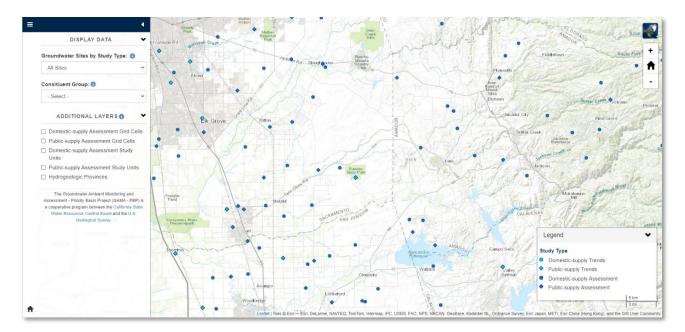

# 3.3. GAMA-PBP Groundwater-Quality Results: Assessment and Trends

https://ca.water.usgs.gov/projects/gama/water-quality-results/

- From USGS California Water Science Center, Groundwater Ambient Monitoring and Assessment (GAMA) Priority Basin Project (PBP)
- Map viewer showing concentrations and trends of many constituents, such as metal ions, nutrients, TDS, pesticides, VOCs, age-dating tracers, radioactivity, etc.
- Concentrations are provided and categorized as different ranges, with color code. No date is associated with the measurements. Dates available in downloadable data.
- Domestic-supply and Public supply trends and assessments available for download in both text (.txt) and excel (.xls) formats.