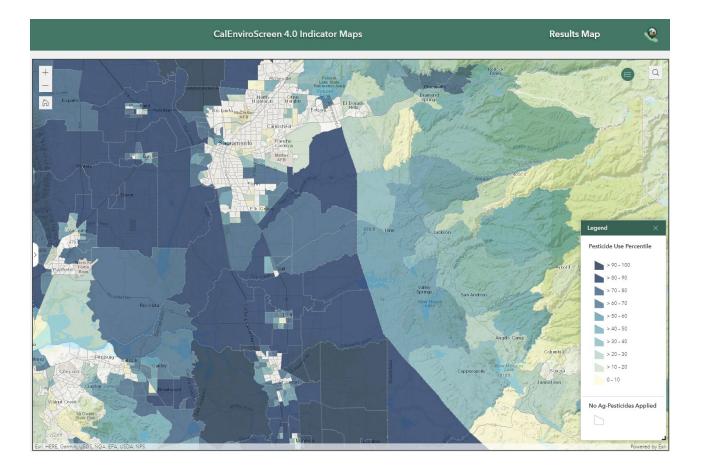

# 3.3. GAMA-PBP Groundwater-Quality Results: Assessment and Trends

https://ca.water.usgs.gov/projects/gama/water-quality-results/

- From USGS California Water Science Center, Groundwater Ambient Monitoring and Assessment (GAMA) Priority Basin Project (PBP)
- Map viewer showing concentrations and trends of many constituents, such as metal ions, nutrients, TDS, pesticides, VOCs, age-dating tracers, radioactivity, etc.
- Concentrations are provided and categorized as different ranges, with color code. No date is associated with the measurements. Dates available in downloadable data.
- Domestic-supply and Public supply trends and assessments available for download in both text (.txt) and excel (.xls) formats.