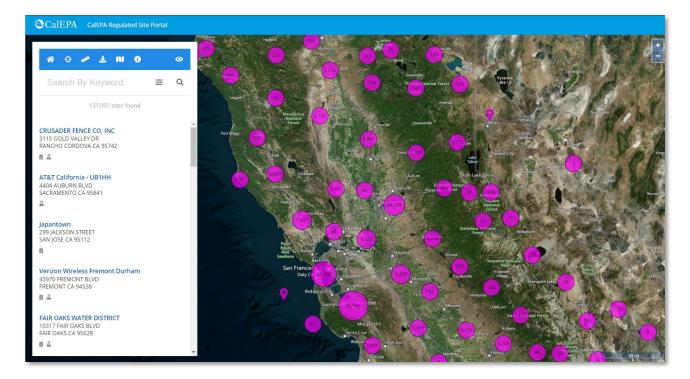

# 1.1. Regulated Site Portal

https://siteportal.calepa.ca.gov/nsite/map/help

- Lists many environmentally regulated sites and facilities, including: hazardous waste and materials, hazardous waste facilities and sites, and storm water management sites.
- Data sources include California Occupational Safety and Health Administration (Cal/OSHA), California Environmental Reporting System (CERS), California Integrated Water Quality System (CIWQS), US EPA's Emission Inventory System (EIS), the California Department of Toxic Substances Control's (DTSC) EnviroStor site, the State Water Resources Control Board's (SWRCB) GeoTracker site, the SWRCB's Stormwater Multiple Application and Report Tracking System (SMARTS), the Solid Waste Information System (SWIS), and the federal Toxic Release Inventory (TRI) database.
- Contains downloadable data (e.g., quantity of chemical release), and other regulatory documents.

Screenshots of website:

| Search By Keyword Search One Municipal Utility District - former Rancho Seco Nuclear Pow     Search By Keyword Search One Municipal Utility District - former Rancho Seco Nuclear Pow     I state found     Search Seco Municipal Utility District - former Rancho Seco Nuclear Pow     I state found     Search Seco Municipal Utility District - former Rancho Seco Nuclear Pow     I state found     Search Seco Municipal Utility District - former Rancho Seco Nuclear Pow     Report Hand Storage     Search Seco Municipal Utility District - former Rancho Seco Nuclear Pow     Search Seco Municipal Utility District - former Rancho Seco Nuclear Pow     I state found     Search Seco Municipal Utility District - former Rancho Seco Nuclear Pow     I state found     Search Seco Municipal Utility District - former Rancho Seco Nuclear Pow     I state found     Search Seco Municipal Utility District - former Rancho Seco Nuclear Pow     Search Seco Municipal Utility District - former Rancho Seco Nuclear Pow     Search Seco Municipal Utility District - former Rancho Seco Nuclear Pow     Search Seco Municipal Utility District - former Rancho Seco Nuclear Pow     Search Seco Municipal Utility District - former Rancho Seco Nuclear Pow     Search Seco Municipal Utility District - former Rancho Seco Nuclear Pow     Search Seco Municipal Utility District - former Rancho Seco Nuclear Pow     Search Seco Mu                                                                                                                                                                                                                                                                                                                                                                                                                                                                                                                                                                                                                                                                                                                                                                                                                                                                                                                                                           | OcalEPA CalEPA Regulated Site Portal                                                                                  |                                                                                                                              | MARKAR EXCHENTION / LEAD MARKARAMAN |
|----------------------------------------------------------------------------------------------------------------------------------------------------------------------------------------------------------------------------------------------------------------------------------------------------------------------------------------------------------------------------------------------------------------------------------------------------------------------------------------------------------------------------------------------------------------------------------------------------------------------------------------------------------------------------------------------------------------------------------------------------------------------------------------------------------------------------------------------------------------------------------------------------------------------------------------------------------------------------------------------------------------------------------------------------------------------------------------------------------------------------------------------------------------------------------------------------------------------------------------------------------------------------------------------------------------------------------------------------------------------------------------------------------------------------------------------------------------------------------------------------------------------------------------------------------------------------------------------------------------------------------------------------------------------------------------------------------------------------------------------------------------------------------------------------------------------------------------------------------------------------------------------------------------------------------------------------------------------------------------------------------------------------------------------------------------------------------------------------------------------------------------------------------------------------------------------------------------------------------------------------------------------------------------------------------------------------------------------------------------------------------------------------------------|-----------------------------------------------------------------------------------------------------------------------|------------------------------------------------------------------------------------------------------------------------------|-------------------------------------|
| Search By Keyword       C       PROFIL       MP       REGULATORY PROGRAM       COMPLIANCE       CHEMICALS       C SHOW LESS INFORMATION         1 site found       1       Searchento Municipal Utility District - former<br>Rancho Seco Nuclear Powy<br>HERAL DO YNOW CRASSOB       SUBMITED ON<br>1005/2020                                                                                                                                                                                                                                                                                                                                                                                                                                                                                                                                                                                                                                                                                                             |                                                                                                                       | Sacramento Municipal Utility District - former Rancho Seco Nuclear Pow<br>14440 TWIN CITIES RD                               | 8 c'×                               |
| Sarcamento Municipal Utility District - former<br>Rancho Sco Muller Powr<br>1440 TWN CMES R0<br>HSRAD CA S9538       REPORTING PERIOD<br>10/05/2020       SUBMITED ON<br>10/05/2020         Image: Submited on the second<br>Intervence Powr<br>Intervence Powr<br>Interve | Search By Keyword 🚊 🔍                                                                                                 |                                                                                                                              | < SHOW LESS INFORMATION             |
| Sacrameto Kunkligal Utility District - former<br>Rancho Seco Mulez Pow<br>HALAD UNIX CITIES R0<br>HERALD CA 59538       2005/2020         Partice Second Pow<br>HERALD CA 59538       Name       Max Daily Amount / Unit       Ng Daily Amount / Unit       Days Onsite       Physical State(S)                                                                                                                                                                                                                                                                                                                                                                                                                                                                                                                                                                                                                                                                                                                                                                                                                                                                | 1 site found                                                                                                          | Chemical Storage                                                                                                             |                                     |
| Image: Chemical service         Image: Chemica                                                                                                                                                                                                                                                                                                                                                                                                                                                                                                                                                                                                                                                                                                                                                                 | Sacramento Municipal Utility District - former<br>Rancho Seco Nuclear Pow<br>14440 TWIN CITIES RD<br>UEBAL Dr. 095898 |                                                                                                                              |                                     |
| T         T         T         T           +         Sulfur fluoride (SF6)         0-2599 Cubic Feet         0-2599 Cubic Feet         365         Gas, Pure           +         Spant Fuel Assemblies         500000-99999 Pounds         500000-99999 Pounds         365         Solid           +         Propane         0-2599 Cubic Feet         0-2599 Cubic Feet         365         Solid           +         Propane         0-2599 Cubic Feet         0-2599 Cubic Feet         365         Solid           +         Image: Solid Cubic Feet         0-2599 Cubic Feet         0-2599 Cubic Feet         365         Liquid. Mix                                                                                                                                                                                                                                                                                                                                                                                                                                                                                                                                                                                                                                                                                                                                                                                                                                                                                                                                                                                                                                                                                                                                                                                                                                                                                                                                                                                                                                                                                                                                                                                                                                                                                                                                                                    | е <u>д</u>                                                                                                            | Chemicals                                                                                                                    |                                     |
| Sulfur fluoride (\$F6)         0-2599 Cubic Feet         3259 Cubic Feet         365         Gas, Pure           Spant Fuel Assemblies         500000-99999 Pounds         500000-99999 Pounds         365         Solid           Propane         0-2599 Cubic Feet         0-2599 Cubic Feet         365         Solid           +         kead cdb attery         0-2599 Cubic Feet         0-2599 Cubic Feet         365         Liquid. Mix                                                                                                                                                                                                                                                                                                                                                                                                                                                                                                                                                                                                                                                                                                                                                                                                                                                                                                                                                                                                                                                                                                                                                                                                                                                                                                                                                                                                                                                                                                                                                                                                                                                                                                                                                                                                                                                                                                                                                               |                                                                                                                       | Name         Max Daily Amount / Unit         Avg Daily Amount / Unit         Days Onsite         Physical State(S)         O |                                     |
| +         Spent Fuel Assemblies         50000-99999 Pounds         365         Solid           +         Propane         0-2599 Cubic Feet         0-2599 Cubic Feet         365         Gas. Pure           +         Lead Acid battery         600-1199 Gallons         600-1199 Gallons         365         Liquid. Mix                                                                                                                                                                                                                                                                                                                                                                                                                                                                                                                                                                                                                                                                                                                                                                                                                                                                                                                                                                                                                                                                                                                                                                                                                                                                                                                                                                                                                                                                                                                                                                                                                                                                                                                                                                                                                                                                                                                                                                                                                                                                                     |                                                                                                                       | Τ Τ Τ Τ                                                                                                                      |                                     |
| +         Propane         0-2599 Cubic Feet         0-2599 Cubic Feet         365         Gas, Pure           +         Lead Acid battery         600-1199 Gallons         600-1199 Gallons         365         Liquid, Mix                                                                                                                                                                                                                                                                                                                                                                                                                                                                                                                                                                                                                                                                                                                                                                                                                                                                                                                                                                                                                                                                                                                                                                                                                                                                                                                                                                                                                                                                                                                                                                                                                                                                                                                                                                                                                                                                                                                                                                                                                                                                                                                                                                                    |                                                                                                                       | + Sulfur fluoride (SF6) 0-2599 Cubic Feet 0-2599 Cubic Feet 365 Gas, Pure                                                    |                                     |
| + Lead Acd battery 600-1199 Gallons 600-1199 Gallons 365 Liquid. Mix                                                                                                                                                                                                                                                                                                                                                                                                                                                                                                                                                                                                                                                                                                                                                                                                                                                                                                                                                                                                                                                                                                                                                                                                                                                                                                                                                                                                                                                                                                                                                                                                                                                                                                                                                                                                                                                                                                                                                                                                                                                                                                                                                                                                                                                                                                                                           |                                                                                                                       | + Spent Fuel Assemblies 500000-999999 Pounds 500000-999999 Pounds 365 Solid                                                  |                                     |
|                                                                                                                                                                                                                                                                                                                                                                                                                                                                                                                                                                                                                                                                                                                                                                                                                                                                                                                                                                                                                                                                                                                                                                                                                                                                                                                                                                                                                                                                                                                                                                                                                                                                                                                                                                                                                                                                                                                                                                                                                                                                                                                                                                                                                                                                                                                                                                                                                |                                                                                                                       | ➡         Propane         0-2599 Cubic Feet         0-2599 Cubic Feet         365         Gas. Pure                          |                                     |
| Image: Puel No. 2     3000-5999 Gallons     1200-2999 Gallons     365     Liquid, Pure                                                                                                                                                                                                                                                                                                                                                                                                                                                                                                                                                                                                                                                                                                                                                                                                                                                                                                                                                                                                                                                                                                                                                                                                                                                                                                                                                                                                                                                                                                                                                                                                                                                                                                                                                                                                                                                                                                                                                                                                                                                                                                                                                                                                                                                                                                                         |                                                                                                                       | + Lead Acid battery 600-1199 Gallons 600-1199 Gallons 365 Liquid. Mix                                                        |                                     |
|                                                                                                                                                                                                                                                                                                                                                                                                                                                                                                                                                                                                                                                                                                                                                                                                                                                                                                                                                                                                                                                                                                                                                                                                                                                                                                                                                                                                                                                                                                                                                                                                                                                                                                                                                                                                                                                                                                                                                                                                                                                                                                                                                                                                                                                                                                                                                                                                                |                                                                                                                       | + Diesel Fuel No. 2 3000-5999 Gallons 1200-2999 Gallons 365 Liquid. Pure                                                     |                                     |
|                                                                                                                                                                                                                                                                                                                                                                                                                                                                                                                                                                                                                                                                                                                                                                                                                                                                                                                                                                                                                                                                                                                                                                                                                                                                                                                                                                                                                                                                                                                                                                                                                                                                                                                                                                                                                                                                                                                                                                                                                                                                                                                                                                                                                                                                                                                                                                                                                |                                                                                                                       |                                                                                                                              |                                     |