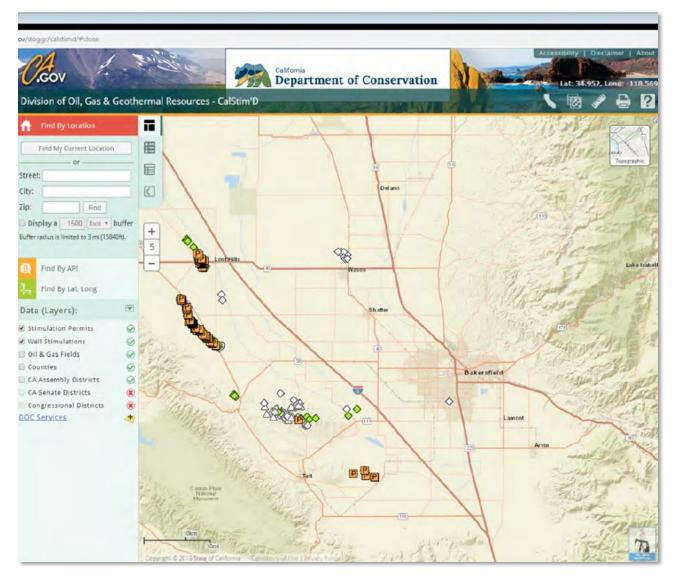

| C.gov f          |                                  | About DOC | Jobs  | Contact Us                                                                                                                                                                                                                                                                                                                                                                                                                                                                                                                                                                                                                                                                                                                                                                                                                                                                                                                                                                                                                                                                                                                                                                                                                                                                                                                                                                                                                                                                                                                                                                                                                                                                                                                                                                                                                                                                                                                                                                                                                                                                                                                     | Settings    | G Select Language ▼ |
|------------------|----------------------------------|-----------|-------|--------------------------------------------------------------------------------------------------------------------------------------------------------------------------------------------------------------------------------------------------------------------------------------------------------------------------------------------------------------------------------------------------------------------------------------------------------------------------------------------------------------------------------------------------------------------------------------------------------------------------------------------------------------------------------------------------------------------------------------------------------------------------------------------------------------------------------------------------------------------------------------------------------------------------------------------------------------------------------------------------------------------------------------------------------------------------------------------------------------------------------------------------------------------------------------------------------------------------------------------------------------------------------------------------------------------------------------------------------------------------------------------------------------------------------------------------------------------------------------------------------------------------------------------------------------------------------------------------------------------------------------------------------------------------------------------------------------------------------------------------------------------------------------------------------------------------------------------------------------------------------------------------------------------------------------------------------------------------------------------------------------------------------------------------------------------------------------------------------------------------------|-------------|---------------------|
| Californ<br>Depa | artment of Conservation          |           |       | The second secon | For Divisio |                     |
| File Request     | Well Records                     |           |       |                                                                                                                                                                                                                                                                                                                                                                                                                                                                                                                                                                                                                                                                                                                                                                                                                                                                                                                                                                                                                                                                                                                                                                                                                                                                                                                                                                                                                                                                                                                                                                                                                                                                                                                                                                                                                                                                                                                                                                                                                                                                                                                                |             |                     |
| Well R           | ecords                           |           |       |                                                                                                                                                                                                                                                                                                                                                                                                                                                                                                                                                                                                                                                                                                                                                                                                                                                                                                                                                                                                                                                                                                                                                                                                                                                                                                                                                                                                                                                                                                                                                                                                                                                                                                                                                                                                                                                                                                                                                                                                                                                                                                                                |             |                     |
|                  | API<br>06700323                  |           |       |                                                                                                                                                                                                                                                                                                                                                                                                                                                                                                                                                                                                                                                                                                                                                                                                                                                                                                                                                                                                                                                                                                                                                                                                                                                                                                                                                                                                                                                                                                                                                                                                                                                                                                                                                                                                                                                                                                                                                                                                                                                                                                                                |             |                     |
| File Results Re  | Reset Search                     |           |       |                                                                                                                                                                                                                                                                                                                                                                                                                                                                                                                                                                                                                                                                                                                                                                                                                                                                                                                                                                                                                                                                                                                                                                                                                                                                                                                                                                                                                                                                                                                                                                                                                                                                                                                                                                                                                                                                                                                                                                                                                                                                                                                                |             |                     |
| Select           | File Name                        | File      | Size  |                                                                                                                                                                                                                                                                                                                                                                                                                                                                                                                                                                                                                                                                                                                                                                                                                                                                                                                                                                                                                                                                                                                                                                                                                                                                                                                                                                                                                                                                                                                                                                                                                                                                                                                                                                                                                                                                                                                                                                                                                                                                                                                                |             |                     |
|                  | 06700323_2DIL1_06-16-2005.tif    |           | < 1 M | В                                                                                                                                                                                                                                                                                                                                                                                                                                                                                                                                                                                                                                                                                                                                                                                                                                                                                                                                                                                                                                                                                                                                                                                                                                                                                                                                                                                                                                                                                                                                                                                                                                                                                                                                                                                                                                                                                                                                                                                                                                                                                                                              |             |                     |
|                  | 06700323_Data_06-16-2005_1.tif   |           | < 1 M | В                                                                                                                                                                                                                                                                                                                                                                                                                                                                                                                                                                                                                                                                                                                                                                                                                                                                                                                                                                                                                                                                                                                                                                                                                                                                                                                                                                                                                                                                                                                                                                                                                                                                                                                                                                                                                                                                                                                                                                                                                                                                                                                              |             |                     |
|                  | 06700323_Data_06-16-2005_10a.tif |           | < 1 M | В                                                                                                                                                                                                                                                                                                                                                                                                                                                                                                                                                                                                                                                                                                                                                                                                                                                                                                                                                                                                                                                                                                                                                                                                                                                                                                                                                                                                                                                                                                                                                                                                                                                                                                                                                                                                                                                                                                                                                                                                                                                                                                                              |             |                     |
|                  | 06700323_Data_06-16-2005_10b.tif |           | < 1 M | В                                                                                                                                                                                                                                                                                                                                                                                                                                                                                                                                                                                                                                                                                                                                                                                                                                                                                                                                                                                                                                                                                                                                                                                                                                                                                                                                                                                                                                                                                                                                                                                                                                                                                                                                                                                                                                                                                                                                                                                                                                                                                                                              |             |                     |
|                  | 06700323_Data_06-16-2005_11.tif  |           | < 1 M | В                                                                                                                                                                                                                                                                                                                                                                                                                                                                                                                                                                                                                                                                                                                                                                                                                                                                                                                                                                                                                                                                                                                                                                                                                                                                                                                                                                                                                                                                                                                                                                                                                                                                                                                                                                                                                                                                                                                                                                                                                                                                                                                              |             |                     |
|                  | 06700323 Data 06-16-2005 12 tif  |           | < 1 M | в                                                                                                                                                                                                                                                                                                                                                                                                                                                                                                                                                                                                                                                                                                                                                                                                                                                                                                                                                                                                                                                                                                                                                                                                                                                                                                                                                                                                                                                                                                                                                                                                                                                                                                                                                                                                                                                                                                                                                                                                                                                                                                                              |             |                     |

# 5.2. CalStim'D – Well Stimulation Permits and Sites

https://maps.conservation.ca.gov/doggr/calstimd/#close

- Data from CalGEM, formally known as DOGGR.
- Map viewer of well stimulation sites.
- No downloadable data.
- Searched by permits or American Petroleum Institute (API) number.
- Well Stimulation Treatment (WST) Disclosure; includes WST disclosures from Jan. 1, 2014 to present.
- No groundwater chemical data available. Contains information on the location of oil and gas production wells.
- No well stimulation permits are currently active in Amador or Sacramento County.