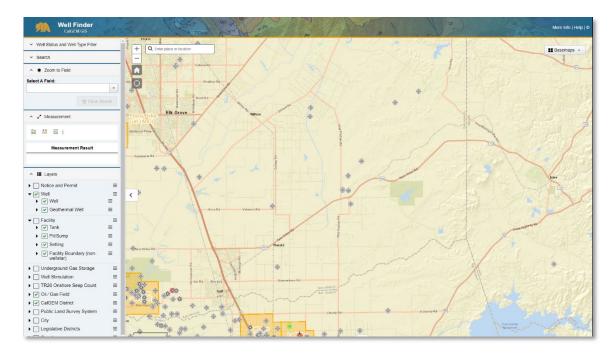

# 5. Information on Groundwater Quality in Areas of Oil and Gas Production

# 5.1. WellFinder

https://maps.conservation.ca.gov/doggr/wellfinder

- From California Geologic Energy Management Division (CalGEM), formerly California Division of Oil, Gas, and Geothermal Resources (DOGGR).
- Oil and gas well locations, information, and records; Information about other oil and gas facilities.
- Data through third party reporting.
- Well locations displayed with measure tool; well data and reports as pdf or tif files.
- No groundwater chemical data available.